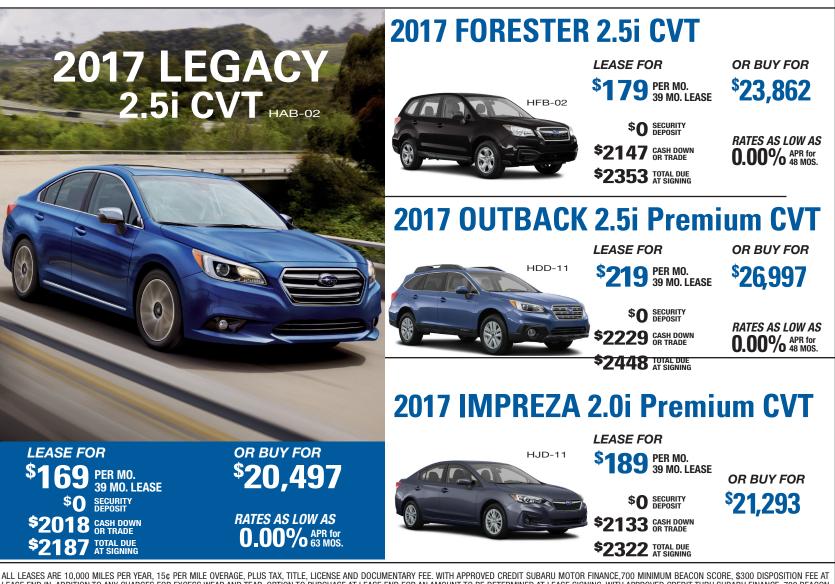

## JOSEPH SUBARU OF FLORENCE, KY

ALL LEASES ARE 10,000 MILES PER YEAR, 15¢ PER MILE OVERAGE, PLUS TAX, TITLE, LICENSE AND DOCUMENTARY FEE. WITH APPROVED CREDIT SUBARU MOTOR FINANCE,700 MINIMUM BEACON SCORE, \$300 DISPOSITION FEE AT LEASE END IN ADDITION TO ANY CHARGES FOR EXCESS WEAR AND TEAR. OPTION TO PURCHASE AT LEASE END FOR AN AMOUNT TO BE DETERMINED AT LEASE SIGNING. WITH APPROVED CREDIT THRU SUBARU FINANCE, 700 BEACON SCORE OR HIGHER, NOT EVERYONE WILL QUALIFY. PRICES PLUS PLUS TAX, TITLE, LICENSE AND DOCUMENTARY FEE. OFFERS GOOD THRU 5/1/17.