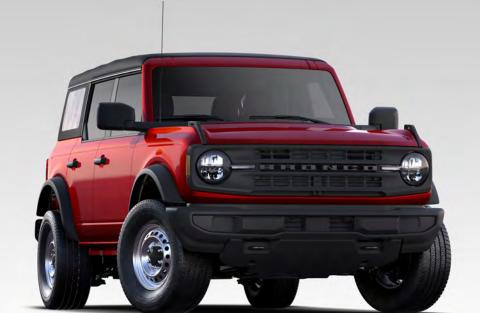

# **BRONCO**

# FOR ENHANCED TRACTION, HANDLING & CONTROL IN WINTER CONDITIONS.

Whether driving on snow or in cold temperatures, winter tires help provide the traction you need to tackle winter roads.