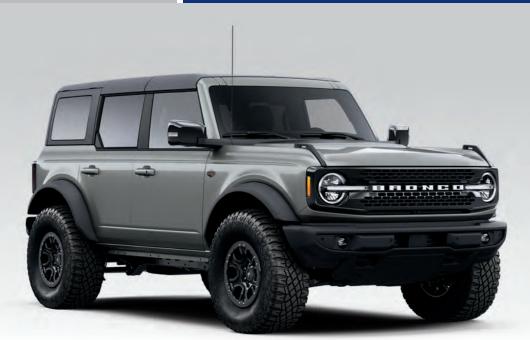

# **BRONCO**

# FOR ENHANCED TRACTION, HANDLING & CONTROL IN WINTER CONDITIONS.

Whether driving on snow or in cold temperatures, winter tires help provide the traction you need to tackle winter roads.