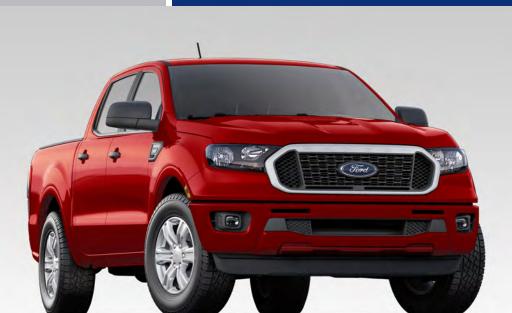

## 2023

## **RANGER**

# FOR ENHANCED TRACTION, HANDLING & CONTROL IN WINTER CONDITIONS.

Whether driving on snow or in cold temperatures, winter tires help provide the traction you need to tackle winter roads.